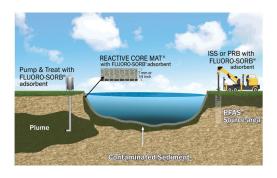

#### Versatility in deployment

- Flow-through filtration technology for drinking and/or groundwater
- Permeable Reactive Barrier (PRB) for passive groundwater
- In-situ stabilization for source zone treatment
- Within a CETCO REACTIVE CORE MAT® composite geotextile mat for sediment capping
- Pre- or post-treatment in connection with other treatment media